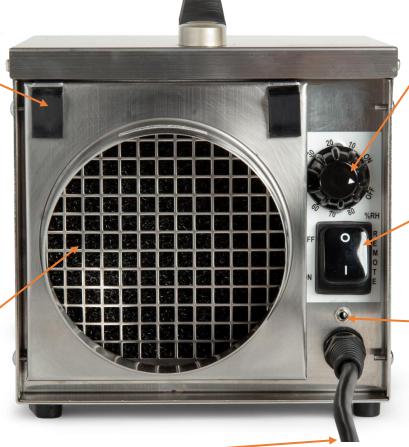

## **EPD50-PRO FRONT PANEL FEATURES**

Maintenance Free – washable and replaceable reticulated dust filter (Item # FILTERDF) in metal frame to prevent particles from entering the dehumidifier. Easy filter access for easy maintenance.

5" Diameter Duct Air In – Iow noise fan draws damp air into the unit (Process Air) and forces it through a section of the rotor.

**15' Power Cord** – eliminating the use of an extension cord when placed in crawl spaces, attics or lofts.

/ON/OFF Control Switch / Built-In Humidistat

Control Switch – used to turn the dehumidifier on and off, and to regulate humidity level setting.

Remote Humidistat Switch (NOT On/Off Switch)

- can be used to regulate humidity level if used remotely.

\*\*\*Note: Always turn off when external humidistat is not being used.

Remote Humidistat Jack Plug – socket connector when external humidistat (Item # EPHUM24DF) is used remotely