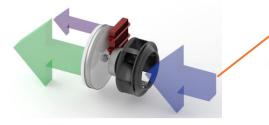

5" Diameter Duct Air In – Iow noise fan draws damp air into the unit (Process Air) and forces it through a section of the rotor.

**15' Power Cord** – eliminating the use of an extension cord when placed in crawl spaces, attics or lofts.