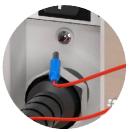

\*\*\*Note: Always turn off when external humidistat is not being used.

Remote Humidistat Jack Plug – socket connector when external humidistat (Item # EPHUM24DF) is used remotely