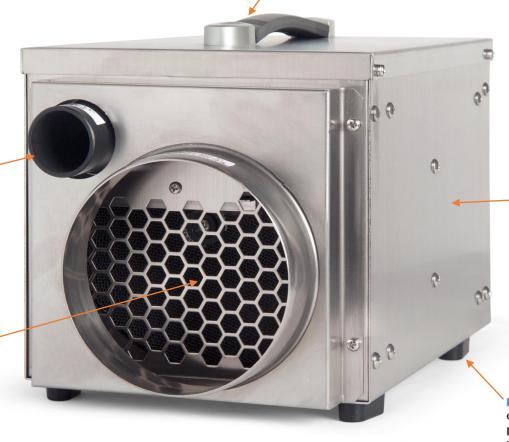

## **EPD50-PRO FEATURES**

Carrying Handle - easy-to-carry by one person, can be removed if the product is being installed and replaced with an optional top lid without the handle.

"1.5" Diameter Wet Air Outlet – a portion (approx. 15%) of the "Regen Air" is being discharged as warm air through the "Wet Air Out" duct, making it easy to vent the moisture away using standard push fit waste water connector.

\*\*\*Note: Water is not drained away as liquid, it is vented away similar to a tumble dryer.

Dry Filtered Air Out – most of the air stream (approx. 85%) is discharged directly through this "Dry Air Outlet"

All Stainless-Steel
Construction – inside and
outside designed for
longevity and strength.