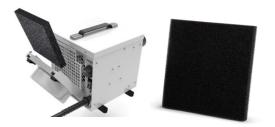

## **EPD50 FRONT PANEL FEATURES**

Maintenance Free – washable and replaceable reticulated dust filter (Item # FILTERDF) in metal frame to prevent particles from entering the dehumidifier. Easy filter access for easy maintenance.