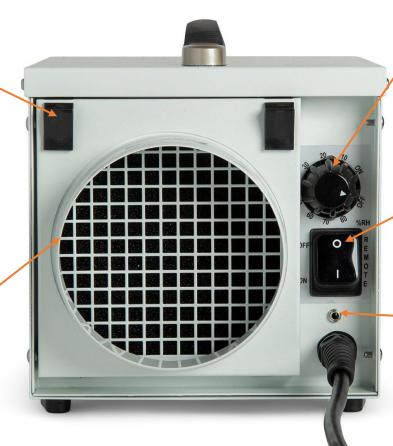

5" Diameter Duct Air In – low noise fan draws damp air into the unit (Process Air) and forces it through a section of the rotor.

15' Power Cord – eliminating the use of an extension cord when placed in crawl spaces, attics or lofts.

ON/OFF Control Switch / Built-In Humidistat Control Switch – used to turn the dehumidifier on and off, and to regulate humidity level setting.

## Remote Humidistat Switch (NOT On/Off Switch)

- can be used to regulate humidity level if used remotely.
- \*\*\*Note: Always turn off when external humidistat is not being used.

Remote Humidistat Jack Plug – socket connector when external humidistat (Item # EPHUM24DF) is used remotely