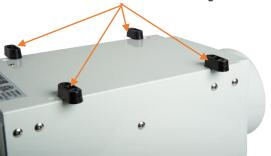

Four Anti-Scratch Plastic Feet - patented design that swivel out to provide anchor points for the dehumidifier when mounted on walls or ceilings.

**(1.5" Diameter Wet Air Outlet** – a portion (approx. 15%) of the "Regen Air" is being discharged as warm air through the "Wet Air Out" duct, making it easy to vent the moisture away using standard push fit waste water connector.