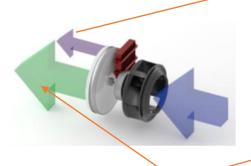

Four Anti-Scratch Plastic Feet - patented design that swivel out to provide anchor points for the dehumidifier when mounted on walls or ceilings.

**(1.5" Diameter Wet Air Outlet** – a portion (approx. 15%) of the "Regen Air" is being discharged as warm air through the "Wet Air Out" duct, making it easy to vent the moisture away using standard push fit waste water connector.

\*\*\*Note: Water is not drained away as liquid, it is vented away similar to a tumble dryer.

Dry Filtered Air Out – most of the air stream (approx. 85%) is discharged directly through this "Dry Air Outlet"