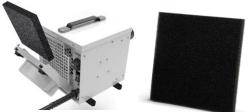

## **EPD30-PRO FRONT PANEL FEATURES**

Maintenance Free – washable and replaceable reticulated dust filter (Item # FILTERDF) in metal frame to prevent particles from entering the dehumidifier. Easy filter access for easy maintenance.