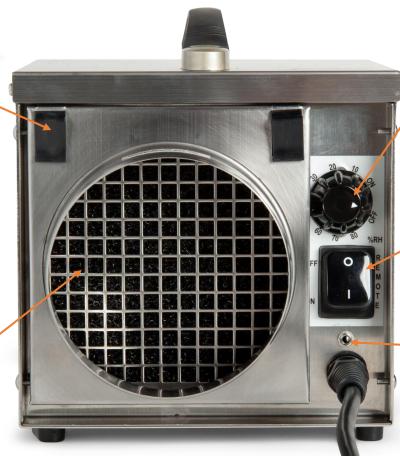

5" Diameter Duct Air In – low noise fan draws damp air into the unit (Process Air) and forces it through a section of the rotor.

15' Power Cord – eliminating the use of an extension cord when placed in crawl spaces, attics or lofts.

ON/OFF Control Switch / Built-In Humidistat Control Switch – used to turn the dehumidifier on and off, and to regulate humidity level setting.