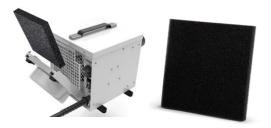

## **EPD30 FRONT PANEL FEATURES**

Maintenance Free – washable and replaceable reticulated dust filter (Item # FILTERDF) in metal frame to prevent particles from entering the dehumidifier. Easy filter access for easy maintenance.