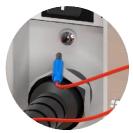

## Remote Humidistat Switch (NOT On/Off Switch)

- can be used to regulate humidity level if used remotely.
- \*\*\*Note: Always turn off when external humidistat is not being used.

Remote Humidistat Jack Plug – socket connector when external humidistat (Item # EPHUM24DF) is used remotely