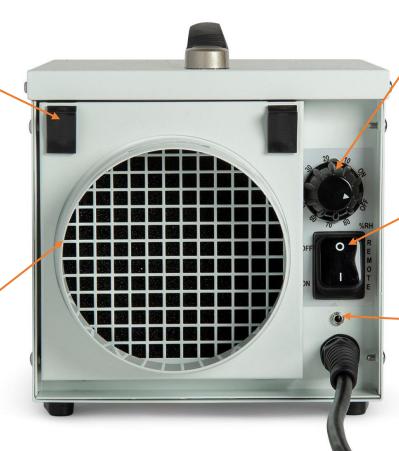

5" Diameter Duct Air In – low noise fan draws damp air into the unit (Process Air) and forces it through a section of the rotor.

15' Power Cord – eliminating the use of an extension cord when placed in crawl spaces, attics or lofts.

ON/OFF Control Switch / Built-In Humidistat Control Switch – used to turn the dehumidifier on and off, and to regulate humidity level setting.

## Remote Humidistat Switch (NOT On/Off Switch)

- can be used to regulate humidity level if used remotely.
- \*\*\*Note: Always turn off when external humidistat is not being used.

Remote Humidistat Jack Plug – socket connector when external humidistat (Item # EPHUM24DF) is used remotely