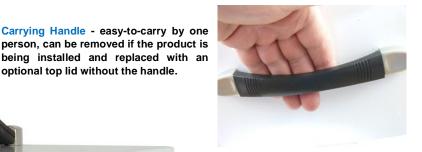

## **EPD30 FEATURES**

**Process Air - OUT** 

optional top lid without the handle.

19

0

All Metal Construction - all metal with epoxy painted, heat treated inside and outside for longevity and strength.

Four Anti-Scratch Plastic Feet - patented design that swivel out to provide anchor points for the dehumidifier when mounted on walls or ceilings.