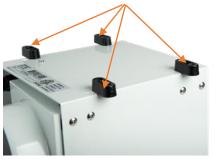

## **EPD30 FEATURES**

**Process Air - OUT** 

optional top lid without the handle.

19

0

All Metal Construction - all metal with epoxy painted, heat treated inside and outside for longevity and strength.

Four Anti-Scratch Plastic Feet - patented design that swivel out to provide anchor points for the dehumidifier when mounted on walls or ceilings.