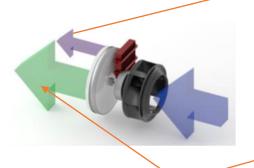

**'1.5"** Diameter Wet Air Outlet – a portion (approx. 15%) of the "Regen Air" is being discharged as warm air through the "Wet Air Out" duct, making it easy to vent the moisture away using standard push fit waste water connector.

\*\*\*Note: Water is not drained away as liquid, it is vented away similar to a tumble dryer.

Dry Filtered Air Out - most of the air stream (approx. 85%) is discharged directly through this "Dry Air Outlet"